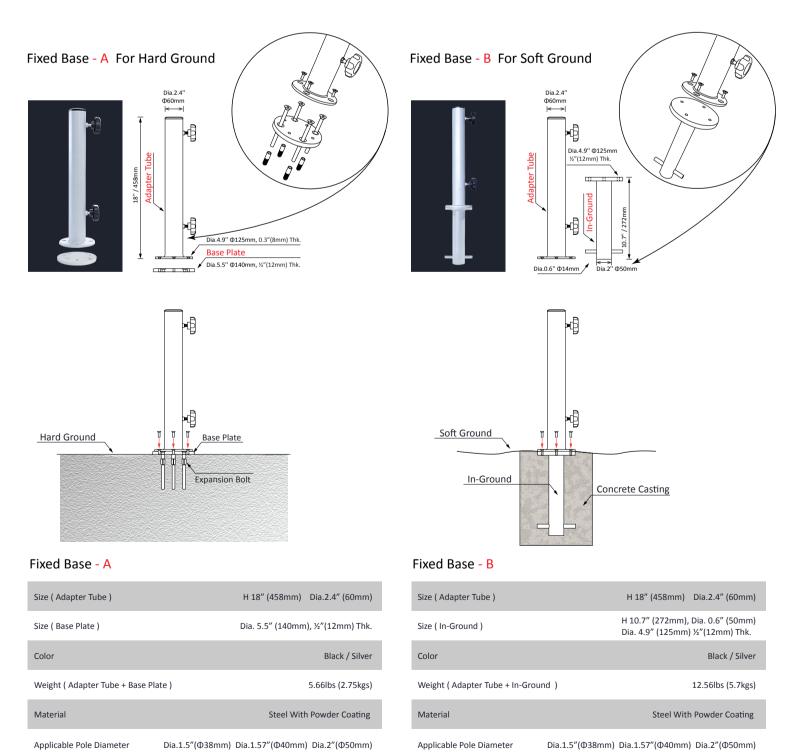

## **FIXED BASE**

Suitable Range

If you plan to setup the umbrella on a permanent location, we strongly recommend using our fixed base. We have two fixed bases for you to choose from. One is suitable for hard ground like concrete and the other is suitable for soft ground like lawn.