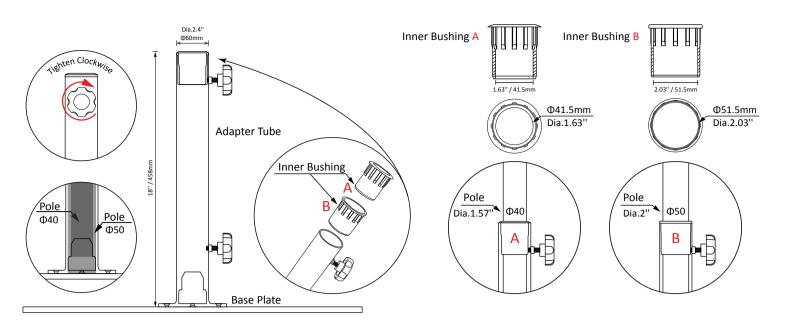

## **OVERVIEW**

We design the below various umbrella bases to meet your different using condition. All these umbrella bases fit to any size of our "Santorini Center Pole Premium" series and matching most umbrellas in the market.

TIP: Base for Umbrella 10FT and 11.5FT, Please take out the Inner Bushing A, other sizes NO action requested