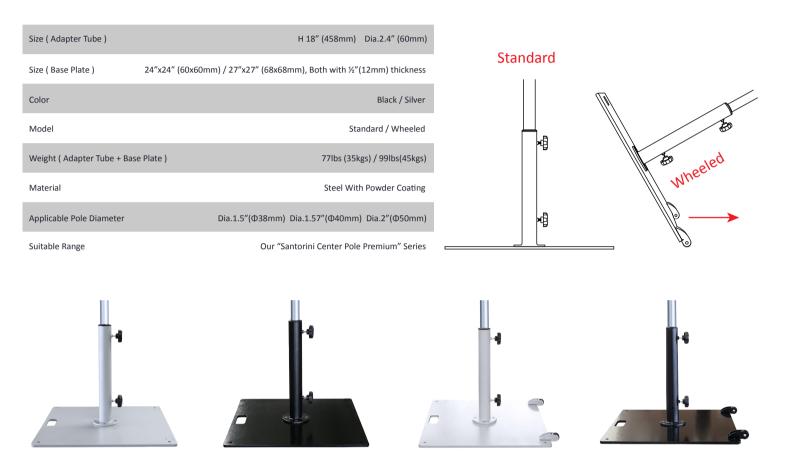

## **OVERVIEW**

We design the below various umbrella bases to meet your different using condition. All these umbrella bases fit to any size of our "Santorini Center Pole Premium" series and matching most umbrellas in the market.

## **REMOVABLE BASE**

Our removable steel bases are used for even ground, black or silver powder coating, with wheel or without, hold the umbrella by itself weight, all in 1 piece, no assembly requested. These bases are popular for event, trade shows, brand laurch etc, since of the removal function. Recomments to use low to medium windy exposure.